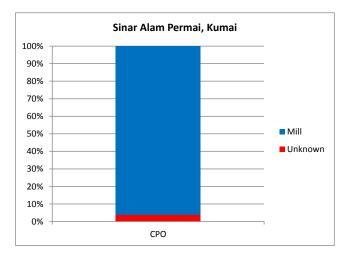

| Traceability            | СРО   | РК   |
|-------------------------|-------|------|
| Unknown                 | 3.6%  | 0.0% |
| Traceable to mill       | 96.4% | 0.0% |
|                         |       |      |
| No of Suppliers         |       |      |
| Wilmar owned mill       | 9     | 0    |
| Third party mills       | 26    | 0    |
| Wilmar refineries       | 0     | 0    |
| Others(traders/bulking) | 0     | 0    |
|                         |       |      |
| Percentage              |       |      |
| Wilmar owned mill       | 30.6% | 0.0% |
| Third party mills       | 69.4% | 0.0% |
| Wilmar refineries       | 0.0%  | 0.0% |
| Others(traders/bulking) | 0.0%  | 0.0% |
|                         |       |      |
| No of Certified Mills   |       |      |
| RSPO                    | 8     | 0    |